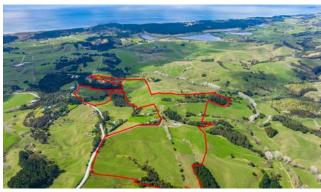

#### **Boutique Lifestyle Farm With Water Views**

If you want location, premier quality, proximity to the coast, schooling and recreational pursuits, this is a property without equal on the market. This immaculate and picturesque lifestyle farm comprising of 40.1ha (more or less), starts up a tree lined driveway, and features stands of mature kauri (approx. 25 acres of mature bush), a snug duckpond and a 50 tree heritage orchard, and is only 7.0km from the Mangawhai Village. With exceptional sea Views you have views to the Dunes, Hen & Chicks Islands, Little Barrier Island, Great Barrier and the Coromandel, or a vista of rolling countryside, you have several, uncovenanted house sites to start your idyllic lifestyle. The property has an excellent range of infrastructure supporting the various farming options, including, purpose built cattle yards and a three bay implement shed. The farm is subdivided into 20 paddocks, all with troughs, with easy rolling contour. This is an exceptional opportunity to purchase your slice of heaven, within close proximity to Tara Iti golf course and the two sister golf courses at Te Arai Links, and Forestry Beach, and approx. 1 hour from central Auckland. Call Mike or Helen now. Plus GST (if any)

#### 140 Te Arai Point Road TE ARAI

Price: Price By Negotiation

**Land Area** 401049m<sup>2</sup> (40.1050ha / Approx 90acres)

**View Online:** 

www.trinitynetwork.co.nz/140-te-arai-point-road-te-arai

**Open Homes:** 