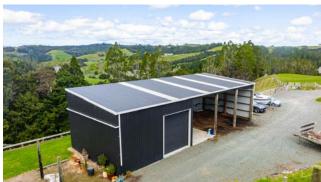

#### **Boutique Lifestyle Farm With Water Views**

If you want location, premier quality, proximity to the coast, schooling and recreational pursuits, this is a property without equal on the market. This immaculate and picturesque lifestyle farm comprising of 40.1ha (more or less), starts up a tree lined driveway, and features stands of mature kauri (approx. 25 acres of mature bush), a snug duckpond and a 50 tree heritage orchard, and is only 7.0km from the Mangawhai Village. With exceptional sea Views you have views to the Dunes, Hen & Chicks Islands, Little Barrier Island, Great Barrier and the Coromandel, or a vista of rolling countryside, you have several, uncovenanted house sites to start your idyllic lifestyle. The property has an excellent range of infrastructure supporting the various farming options, including, purpose built cattle yards and a three bay implement shed. The farm is subdivided into 20 paddocks, all with troughs, with easy rolling contour. This is an exceptional opportunity to purchase your slice of heaven, within close proximity to Tara Iti golf course and the two sister golf courses at Te Arai Links, and Forestry Beach, and approx. 1 hour from central Auckland. Call Mike or Helen now. Plus GST (if any)