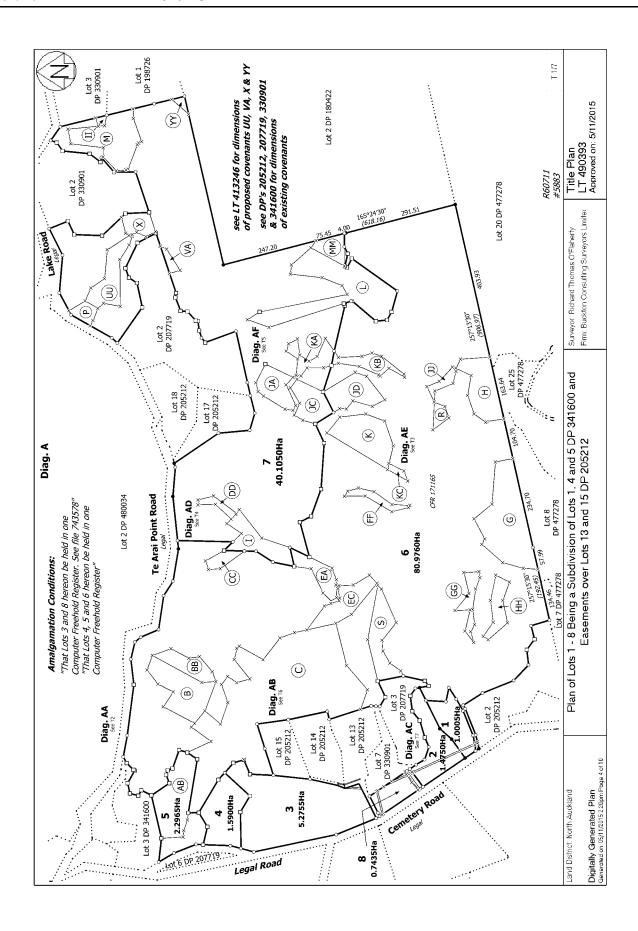

#### 140 Te Arai Point Road TE ARAI

Price: Price By Negotiation

**Land Area** 401049m<sup>2</sup> (40.1050ha / Approx 90acres)

**View Online:** 

www.trinitynetwork.co.nz/140-te-arai-point-road-te-arai

**Open Homes:** 