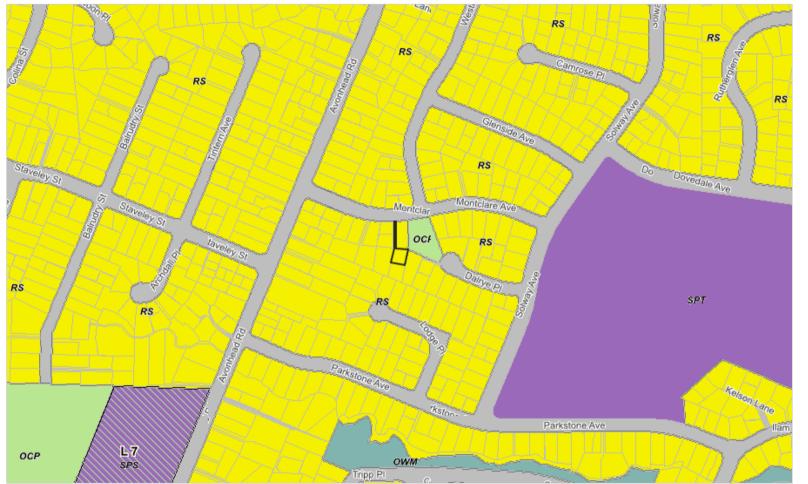

## 1/21 Montclare Avenue Property Search Results

The information below is relevant to the selected property. Click on the blue text below for more details.

Zone

Residential Suburban Zone

#### Zone

- Open Space Community Parks OCP Zone
- Open Space Water and Margins Zone
  - Residential Suburban Zone
- Residential Suburban Density RSDT Transition Zone
- Specific Purpose (School) Zone
- Specific Purpose (Tertiary Education) Zone
- Transport Zone

#### Designation

Designation

This property is on the following planning maps: 30

The Property Search function is a tool to assist with navigating to particular properties or areas. The data used in the Property Search tool has been derived from the planning maps. All due care has been taken by the Christchurch City Council to ensure the information is accurate and reflects the information on the planning maps. However, the information and maps shown through the Property Search function are not the planning maps themselves. Users are recommended to refer also to the planning maps. The Property Search function page provides a direct link to the planning maps at the bottom of the information relevant to the property.