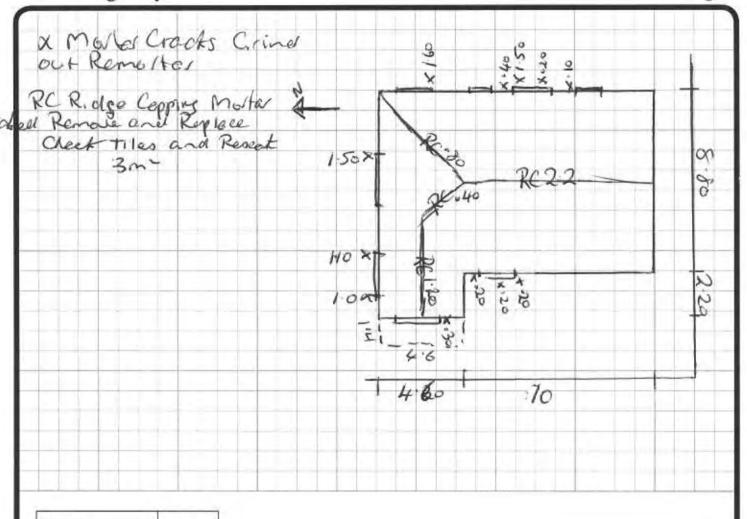

| Date:   | Claim Number: 2010/ | Estimator Name: |  |  |
|---------|---------------------|-----------------|--|--|
| 10/2/11 | 055376              | Alan Stone      |  |  |

|                |                                               |                                                  | 8.40                                                                            |
|----------------|-----------------------------------------------|--------------------------------------------------|---------------------------------------------------------------------------------|
| airwell        |                                               | Flexi Lin Door Frame<br>Crecks Point Frame<br>Sm | Wall Cache Rake O City Paint Walls as NOE 2.8m Floor Crack I'm Grandout Epony & |
| Ridge<br>Remoi | Cop Motal le a nel Repleu  4 60-  t tiles 3m² | Mostar Cracks Grisa<br>out Remoter<br>8.30m      | Gracks Grand out Flex. P. M 6m                                                  |
| Ro             | oof                                           | Exterior                                         | tatio                                                                           |
|                |                                               |                                                  |                                                                                 |
|                |                                               |                                                  |                                                                                 |
| egend          |                                               |                                                  |                                                                                 |
| egend          | Crack to ceiling (show i                      | ength)                                           |                                                                                 |
| egend          | Crack to ceiling (show f                      |                                                  |                                                                                 |
|                |                                               |                                                  |                                                                                 |