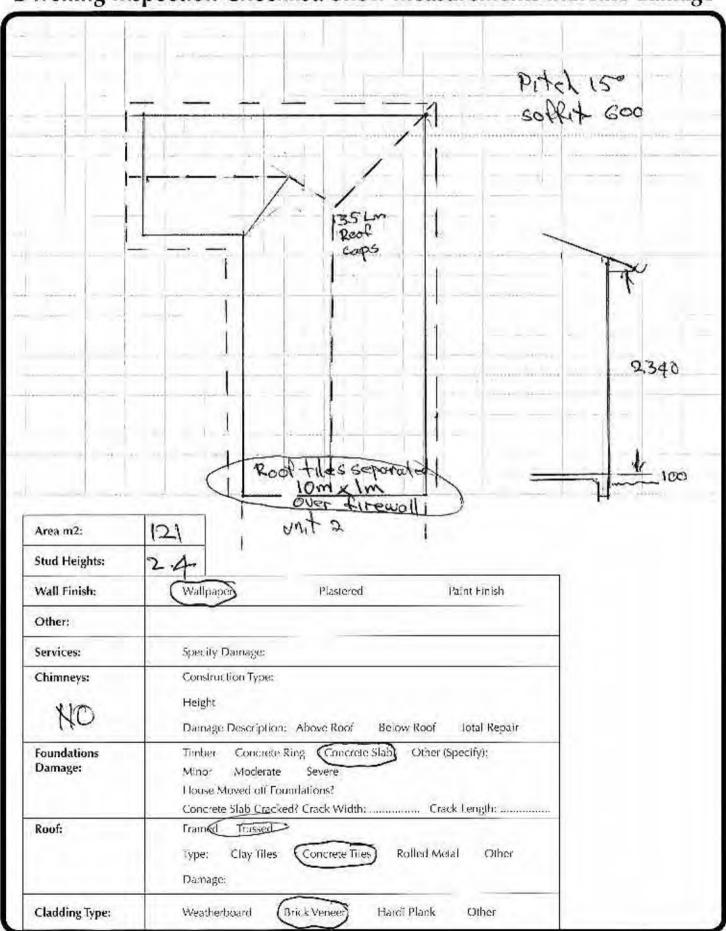

| Date:   | Claim Number: 2010/ | Estimator Name: |
|---------|---------------------|-----------------|
| 10/2/11 | 055376              | Alan Stone      |

| Area m2:               | 100                                                                                                                                           |
|------------------------|-----------------------------------------------------------------------------------------------------------------------------------------------|
| Stud Heights:          | 2.4.                                                                                                                                          |
| Wall Finish:           | Wallpaper Plastered Paint Finish                                                                                                              |
| Other:                 |                                                                                                                                               |
| Services:              | Specify Damage:                                                                                                                               |
| Chimneys:              | Construction Type: MA  Height  Damage Description: Above Roof Below Roof Total Repair                                                         |
| Foundations<br>Damage: | Timber Concrete Ring Concrete Slab Other (Specify):  Minor Moderate Severe  House Moved off Foundations?  Concrete Slab Cracked? Crack Width: |
| Roof:                  | Type: Clay Tiles Concrete Tiles Rolled Metal Other  Damage:                                                                                   |
| Cladding Type:         | Weatherboard Brick Veneer Hardi Plank Other                                                                                                   |