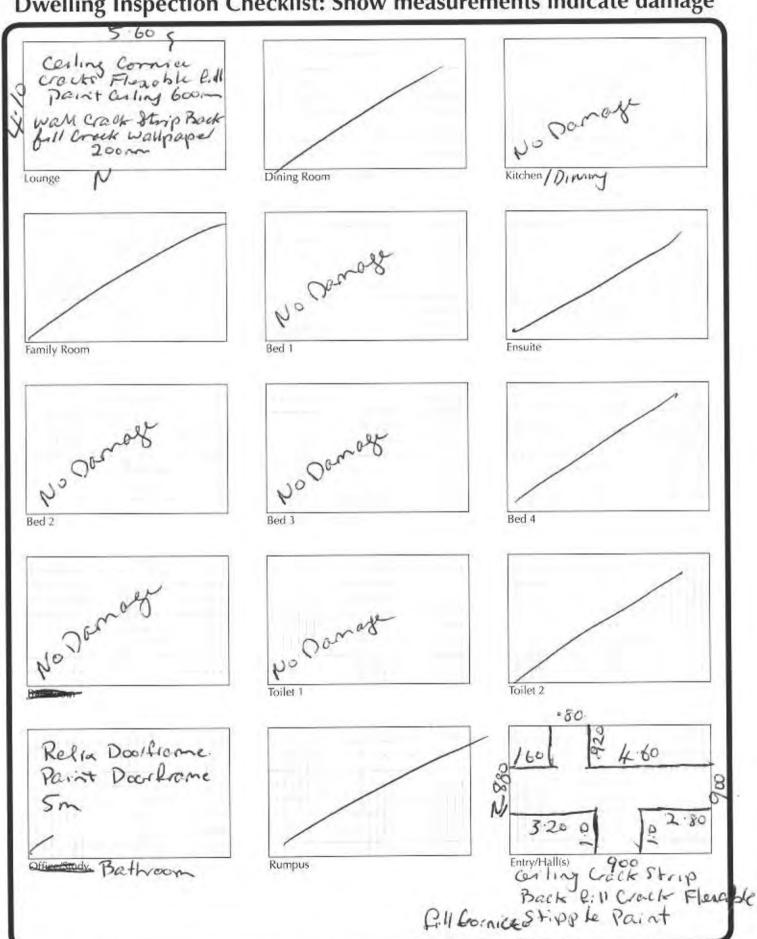

# Statement of Claim Checklist / Repair Strategy

| Date:               |                      |       |         |       | W:<br>M:                                                |
|---------------------|----------------------|-------|---------|-------|---------------------------------------------------------|
| LA:                 | JAME                 | 59    | ONAG    | MAN   | Estimator: PLAN STONE                                   |
| Room                | Earthquake<br>Damage | wails | Ceiling | Floor | Repair Strategy                                         |
|                     | Y/N                  | 1     | 1       | 1     |                                                         |
| Lounge<br>4-1 × 5-6 | Y                    | V     | 1       | =     | FLER FILL COLLING GENKE (RAGING + REPAIRT COLLING (600) |
| Dining<br>Room      | M                    | _     |         | _     |                                                         |
| Kitchen /           | N                    |       |         |       |                                                         |
| Family<br>Room      | NA                   | -     |         |       |                                                         |
| Bedroom<br>1        | N                    | _     |         | _,    |                                                         |
| Ensuite             | MA                   | _     |         | _     |                                                         |
| Bedroom<br>2        | N                    | -     |         | -     |                                                         |
| Bedroom<br>3        | N                    |       |         |       |                                                         |

EQC.060-Jan 11

(No. 17 (Initials)

WILLIAM FOWLER
21a MONTCLARE AVENUE
ILAM

SOC / Repair Strategy - Page 2

ILAM CHRISTCHURCH 8041 H:

| Room               | Earthquake<br>Damage | Walls | Ceiling | Floor | M: Repair Strategy                                                                                                                                |
|--------------------|----------------------|-------|---------|-------|---------------------------------------------------------------------------------------------------------------------------------------------------|
|                    | Y/N                  | 1     | 1       | 1     |                                                                                                                                                   |
| Bedroom<br>4       | NA                   |       |         | -     |                                                                                                                                                   |
| Bathroom           | 7                    |       |         |       | · REPIX   REMAIL DOOR FRAME + REPAINT PROME                                                                                                       |
| Toilet 1           | N                    |       |         |       |                                                                                                                                                   |
| Toilet 2           | NA                   |       |         |       |                                                                                                                                                   |
| Office /<br>Study  | NA                   |       |         |       |                                                                                                                                                   |
| Rumpus             | NA                   | _     |         | -     |                                                                                                                                                   |
| Entry /<br>Hall(s) | 7                    |       | J       | -     | RESTIPPING OF REPAINT COUNTY                                                                                                                      |
| Stairwell          | NA                   |       |         |       |                                                                                                                                                   |
| Laundry            | Y                    |       |         |       | · FLOXI FILL POOR FRAME (TO XITCHON) CAREUS & PAINT FRAME                                                                                         |
| Garage             | 7                    | /     | -       | 1     | · RAME STOP WALL CRASUS + ROPANT 2 - WALLS (I + BLOWN + OTHOR DOOR) (NORTH+ EASTWALL TO PARTNET)  · GRIND OUT THOORSLAB CAMEN (I OM) + EPOXY FILL |
| PATIO              | У                    |       |         | 1     | -GRIMD + SPOXY FILLIX 46m CRACK                                                                                                                   |

WILLIAM FOWLER
21a MONTCLARE AVENUE
ILAM

SOC / Repair Strategy - Page 3

ILAM CHRISTCHURCH 8041 H:

| Ite            | em                | Event<br>Damage<br>Y / N | M:<br>M:<br>Repair Strategy                    |
|----------------|-------------------|--------------------------|------------------------------------------------|
| Ro             | oof               | 7                        | RESERT 3m2 OF LOOSE TILES                      |
| S              | North<br>8-ex     | Y                        | Устью Вриц тогорация + Реторетор - 400 м       |
| IL WALL        | South             | N                        |                                                |
| EXTERNAL WALLS | East<br>4 00      | )                        | - GRIM BRUNNERM CRAMS TREMORTAR - 4.0 m        |
|                | West              | Y                        | - GOIND BRICH MORTAN CARLOS & REMORTAN - 1.0 M |
| De             | cks               | NA                       |                                                |
|                | Base              | NA                       |                                                |
| CHIMNEY        | Ceiling<br>Cavity | NA                       |                                                |
| CHIN           | Above<br>Roof     | NA                       |                                                |
|                | Fireplace         | NA                       |                                                |

W.J. J.

SOC / Repair Strategy - Page 4

WILLIAM FOWLER 21a MONTCLARE AVENUE ILAM CHRISTCHURCH 8041

|                                                        |                 | н:           |
|--------------------------------------------------------|-----------------|--------------|
| Item                                                   | Event<br>Damage | W:<br>M:     |
|                                                        | Y/N             |              |
| Foundations                                            | NA              |              |
| Piling                                                 | NA              | CONLICE SLAB |
| Services                                               | N               |              |
|                                                        |                 |              |
| Other Dwelling<br>Items                                | NA              |              |
|                                                        |                 |              |
| Outbuildings                                           | NA              |              |
|                                                        |                 |              |
| Land & Retaining<br>Walls<br>(Discuss with Supervisor) | N               |              |