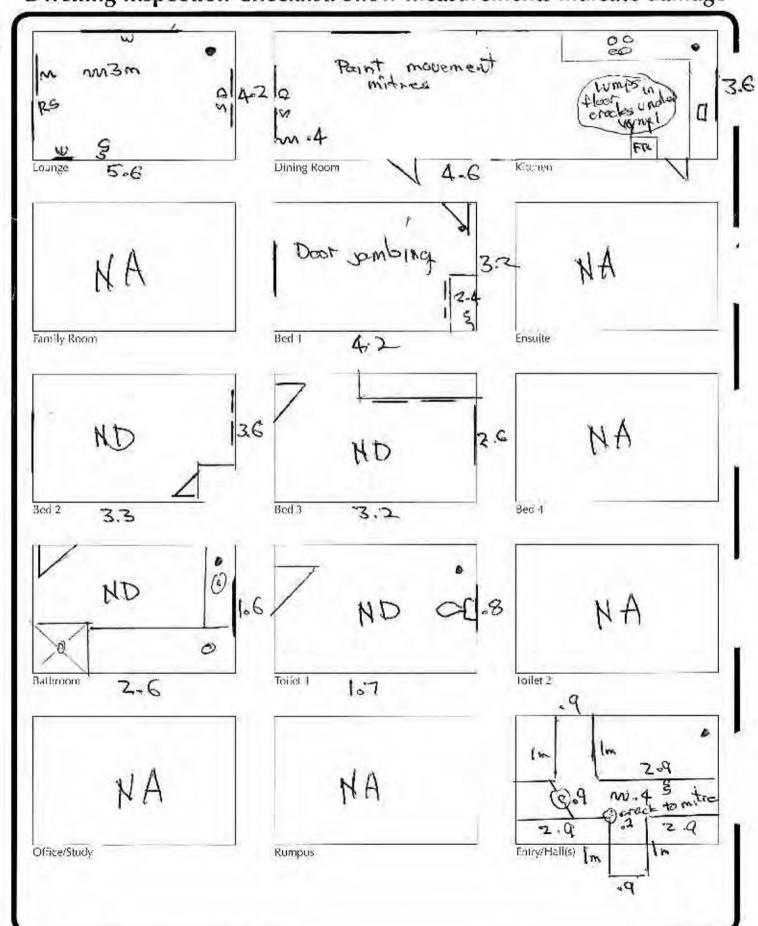

# Statement of Claim Checklist / Repair Strategy

| Date:                       | John                 | 11    |         |       | Ilam.                                                                                                                                                                                                                                                                                                                                                                                                                                                                                                                                                                                                                                                                                                                                                                                                                                                                                                                                                                                                                                                                                                                                                                                                                                                                                                                                                                                                                                                                                                                                                                                                                                                                                                                                                                                                                                                                                                                                                                                                                                                                                                                          |
|-----------------------------|----------------------|-------|---------|-------|--------------------------------------------------------------------------------------------------------------------------------------------------------------------------------------------------------------------------------------------------------------------------------------------------------------------------------------------------------------------------------------------------------------------------------------------------------------------------------------------------------------------------------------------------------------------------------------------------------------------------------------------------------------------------------------------------------------------------------------------------------------------------------------------------------------------------------------------------------------------------------------------------------------------------------------------------------------------------------------------------------------------------------------------------------------------------------------------------------------------------------------------------------------------------------------------------------------------------------------------------------------------------------------------------------------------------------------------------------------------------------------------------------------------------------------------------------------------------------------------------------------------------------------------------------------------------------------------------------------------------------------------------------------------------------------------------------------------------------------------------------------------------------------------------------------------------------------------------------------------------------------------------------------------------------------------------------------------------------------------------------------------------------------------------------------------------------------------------------------------------------|
| LA:                         | shu                  | 4     | la      | my.   | Estimator: Gloyd Batton                                                                                                                                                                                                                                                                                                                                                                                                                                                                                                                                                                                                                                                                                                                                                                                                                                                                                                                                                                                                                                                                                                                                                                                                                                                                                                                                                                                                                                                                                                                                                                                                                                                                                                                                                                                                                                                                                                                                                                                                                                                                                                        |
| Room                        | Earthquake<br>Damage | Walls | Ceiling | Floor | Repair Strategy                                                                                                                                                                                                                                                                                                                                                                                                                                                                                                                                                                                                                                                                                                                                                                                                                                                                                                                                                                                                                                                                                                                                                                                                                                                                                                                                                                                                                                                                                                                                                                                                                                                                                                                                                                                                                                                                                                                                                                                                                                                                                                                |
|                             | Y/N                  | 1     | 1       | 1     |                                                                                                                                                                                                                                                                                                                                                                                                                                                                                                                                                                                                                                                                                                                                                                                                                                                                                                                                                                                                                                                                                                                                                                                                                                                                                                                                                                                                                                                                                                                                                                                                                                                                                                                                                                                                                                                                                                                                                                                                                                                                                                                                |
| Sou4.2.<br>Lounge<br>Corpet | 4                    | V     |         |       | Strip walls Rake Stop paint 3 m wall crecks Rwallpy                                                                                                                                                                                                                                                                                                                                                                                                                                                                                                                                                                                                                                                                                                                                                                                                                                                                                                                                                                                                                                                                                                                                                                                                                                                                                                                                                                                                                                                                                                                                                                                                                                                                                                                                                                                                                                                                                                                                                                                                                                                                            |
| HOK36 Dining Room Vivy      | 4                    | 1     |         | J     | (ii) togaint window- and door james - paint knownest.  (ii) togaint window- and door james - paint knownest.  (iii) the said expose of expose to level tolony vine (iii)  (iii) togaint window- and door james - paint knownest.  (iii) togaint window- and door james - paint knownest.  (iii) togaint window- and door james - paint knownest.  (iii) togaint window- and door james - paint knownest.  (iii) togaint window- and door james - paint knownest.  (iii) togaint window- and door james - paint knownest.  (iii) togaint window- and door james - paint knownest.  (iii) togaint window- and door james - paint knownest.  (iii) togaint window- and door james - paint knownest.  (iii) togaint window- and door james - paint knownest.  (iii) togaint window- and door james - paint knownest.  (iii) togaint window- and door james - paint knownest.  (iii) togaint window- and door james - paint knownest.  (iii) togaint window- and window |
| Kitchen                     | 4                    | ✓.    |         | 1     |                                                                                                                                                                                                                                                                                                                                                                                                                                                                                                                                                                                                                                                                                                                                                                                                                                                                                                                                                                                                                                                                                                                                                                                                                                                                                                                                                                                                                                                                                                                                                                                                                                                                                                                                                                                                                                                                                                                                                                                                                                                                                                                                |
| Family<br>Room              | NA.                  |       |         |       |                                                                                                                                                                                                                                                                                                                                                                                                                                                                                                                                                                                                                                                                                                                                                                                                                                                                                                                                                                                                                                                                                                                                                                                                                                                                                                                                                                                                                                                                                                                                                                                                                                                                                                                                                                                                                                                                                                                                                                                                                                                                                                                                |
| Bedroom  1 Carret           | 4                    | V     |         |       | (w) Ease door (in wordrobe) 2.4mtr                                                                                                                                                                                                                                                                                                                                                                                                                                                                                                                                                                                                                                                                                                                                                                                                                                                                                                                                                                                                                                                                                                                                                                                                                                                                                                                                                                                                                                                                                                                                                                                                                                                                                                                                                                                                                                                                                                                                                                                                                                                                                             |
| Ensuite                     | AJA.                 |       |         |       |                                                                                                                                                                                                                                                                                                                                                                                                                                                                                                                                                                                                                                                                                                                                                                                                                                                                                                                                                                                                                                                                                                                                                                                                                                                                                                                                                                                                                                                                                                                                                                                                                                                                                                                                                                                                                                                                                                                                                                                                                                                                                                                                |
| Bedroom<br>2<br>Carpot      | N                    |       |         |       |                                                                                                                                                                                                                                                                                                                                                                                                                                                                                                                                                                                                                                                                                                                                                                                                                                                                                                                                                                                                                                                                                                                                                                                                                                                                                                                                                                                                                                                                                                                                                                                                                                                                                                                                                                                                                                                                                                                                                                                                                                                                                                                                |
| Bedroom<br>3<br>Corpet      | N                    |       |         |       |                                                                                                                                                                                                                                                                                                                                                                                                                                                                                                                                                                                                                                                                                                                                                                                                                                                                                                                                                                                                                                                                                                                                                                                                                                                                                                                                                                                                                                                                                                                                                                                                                                                                                                                                                                                                                                                                                                                                                                                                                                                                                                                                |
| EQC.060-Jan 11              |                      |       |         |       | ,011                                                                                                                                                                                                                                                                                                                                                                                                                                                                                                                                                                                                                                                                                                                                                                                                                                                                                                                                                                                                                                                                                                                                                                                                                                                                                                                                                                                                                                                                                                                                                                                                                                                                                                                                                                                                                                                                                                                                                                                                                                                                                                                           |

SOC / Repair Strategy - Page 2

Affix label here

2011/039099.

| Room                                       | Earthquake<br>Damage | walls    | Celling | Floor | Repair Strategy                                                                                                                     |
|--------------------------------------------|----------------------|----------|---------|-------|-------------------------------------------------------------------------------------------------------------------------------------|
|                                            | Y/N                  | 1        | 1       | 1     |                                                                                                                                     |
| Bedroom<br>4                               | NA                   |          |         |       |                                                                                                                                     |
| Bathroom                                   | N.                   |          |         |       |                                                                                                                                     |
| 17x -8<br>Toilet 1<br>Uringl               | N-                   |          |         |       |                                                                                                                                     |
| Toilet 2                                   | N/A                  |          |         |       |                                                                                                                                     |
| Office /<br>Study                          | NA-                  |          |         |       |                                                                                                                                     |
| Rumpus                                     | N/A                  | -        |         |       |                                                                                                                                     |
| 9 K. 900<br>Entry /<br>Hall(s)<br>CoSpet.  | Y                    | √        | V-      |       | (b) Strip well paper stop hang crack 400.  C) Scrape of halo out full restippe repaint Crack 400  Fill mitte constand point cornice |
| Stairwell                                  | NA                   |          |         |       |                                                                                                                                     |
| Laundry                                    | 4                    | 1        |         |       | Orepaint door jambs (2 doors) paint movement.                                                                                       |
| Viny (.<br>Bit x 3:0<br>Garage<br>Concrete | 7                    | <b>V</b> | J       | 1     | C Rake Stop paint 6m cracks.  B Rake Stop paint 5m crack.  B Rake spory plaster soy crack bottomolwall.  F Clind apary 3mcrack.     |
| Other                                      | MA                   |          |         |       |                                                                                                                                     |

w. Js

(Initials)

APPROVED

Affix label here

SOC / Repair Strategy - Page 3

2001 | 039099.

| It             | em                | Event<br>Damage<br>Y / N | Repair Strategy                                                                                                 |
|----------------|-------------------|--------------------------|-----------------------------------------------------------------------------------------------------------------|
| R              | oof               | 4                        | Remoter ridging tiles sealign relay, 10m²                                                                       |
|                | North             | 4                        | Pake out stepcracking remortar son cracks. Remove replace oneshout hardy a soffit 24 4600 pain Blown Soffit.    |
| - WALLS        | South             | N                        | Not external wall-firewall between flats.                                                                       |
| EXTERNAL WALLS | East              | Y                        | Whake out stopcracking remortant 5m cracks Romove replace one sheethardy soffit 2:4 x 600 paints Penil soffit.  |
|                | West              | 4                        | Rate out stepciacking Tempiter 45m cracking.  Remove supply reinstate I leigth Hoody plank Paint the  area 3 m² |
| De<br>5×1      | cks<br>· 5        | 1                        | Uplift dispose replace 75 m2 - Plain concrete                                                                   |
|                | Base              | NA                       |                                                                                                                 |
| INEY           | Ceiling<br>Cavity | AA                       |                                                                                                                 |
| CHIMNEY        | Above<br>Roof     | MA                       |                                                                                                                 |
|                | Fireplace         | NA                       |                                                                                                                 |

WJF

(Initials)

Affix label here
2011 039099

| Item                                                   | Event<br>Damage         | Repair Strategy                                           |
|--------------------------------------------------------|-------------------------|-----------------------------------------------------------|
|                                                        | Y/N                     |                                                           |
| Foundations                                            | N                       |                                                           |
| Piling                                                 | NA                      |                                                           |
| Services                                               | MA.                     |                                                           |
| Other Dwelling<br>Items                                | NA                      |                                                           |
| Outbuildings                                           | NA.                     |                                                           |
| Land & Retaining<br>Walls<br>(Discuss with Supervisor) | NA                      |                                                           |
| Supplementary N                                        | otes:                   |                                                           |
| I confirm the rooms                                    | and areas listed above  | have been inspected by an EQC representative.             |
|                                                        | the event has been note | ed and to my knowledge there are no other areas of damage |
| Signature of Clair                                     | nant: W. J. Fowler      | Dated: 30 ~ 4 - 11                                        |