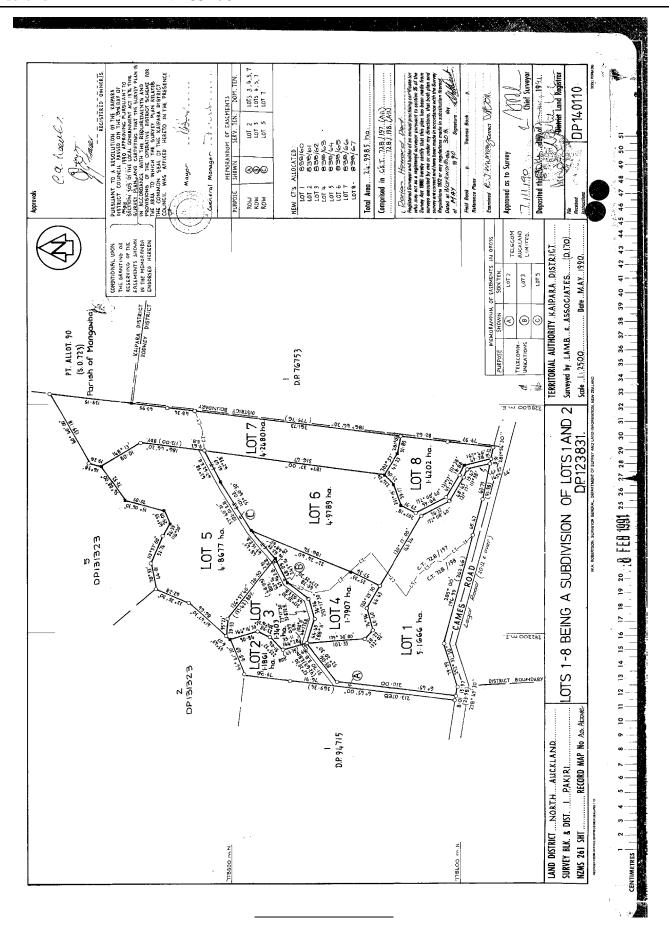

To start your new adventure call Helen Powell or Mike Scott now.

174A Cames Road **Mangawhai** 

Price: Asking Price \$749,000

Land Area: 11,861m<sup>2</sup>

**View Online:** 

www.trinityrealestate.co.nz/property/174a-cames-road-mangawhai