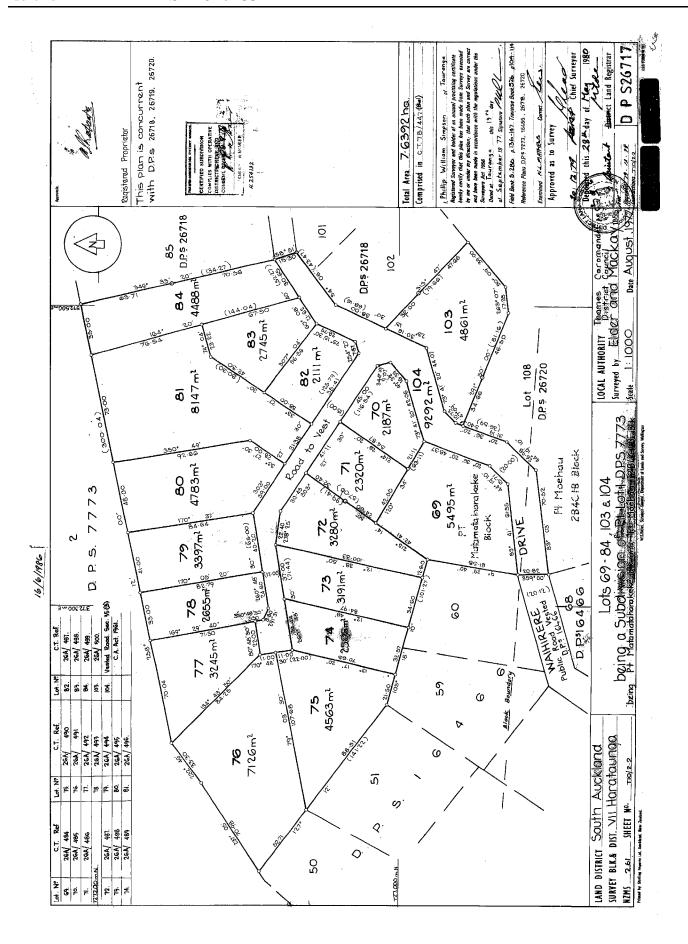

# 3 Puriri Place **Coromandel**

Price: Enquiries Over \$595,000

Land Area 2187m<sup>2</sup>

Rates -

**Rateable Value:** \$320,000 on 01/09/2020