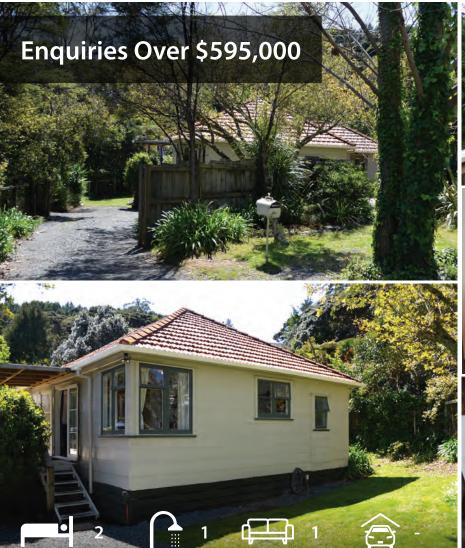

### **Character and Convenience**

This tidy, solid home could be a starter's dream or snapped up as an investment. Inside, you will be impressed by the polished rimu floors and deceptively large open-plan lounge-dining, flowing through to the kitchen.

There are two, sunny double bedrooms, and separate bathroom, toilet and good-sized laundry.

Outside, take your pick of the decks, there are 3 of them, which are nice and private, as this property is surrounded by trees, including many natives. All the decks catch the sun at various times during the day and you can hear the soothing flow of the stream on the boundary.

This home is fully fenced and so convenient to all the amenities. It is walking distance to Coromandel Town shops, cafes and school. There are lots of opportunities to add your own touches to enhance this already attractive property. There are not many properties on the market at this price, so be quick.

### 25A Frederick Street **Coromandel**

Price: Enquiries Over \$595,000

Land Area 491m<sup>2</sup> Floor Area 101m<sup>2</sup> Rates \$3,146