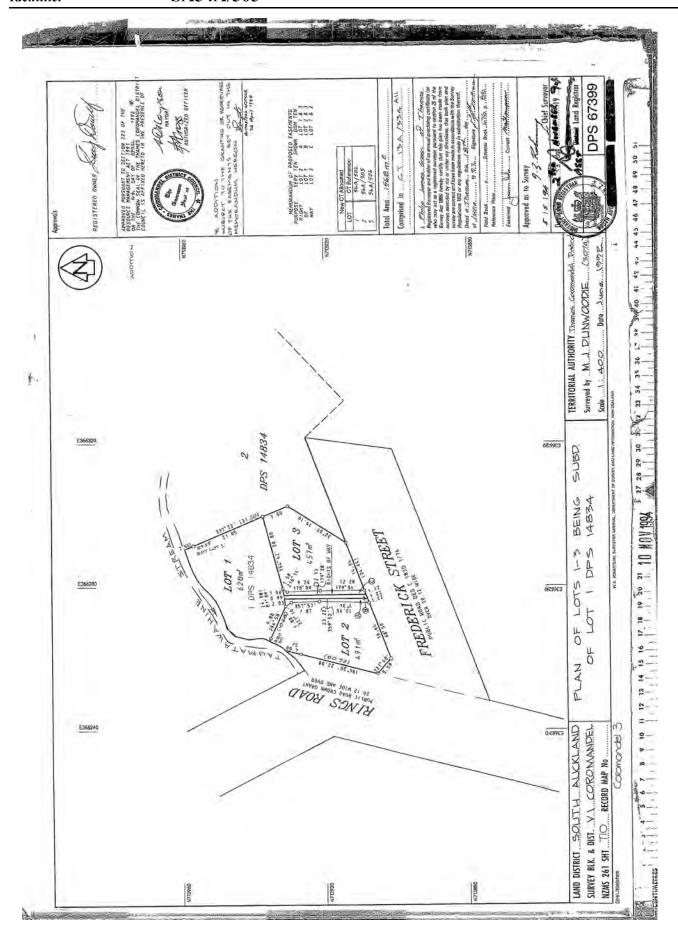

### 25A Frederick Street **Coromandel**

Price: Enquiries Over \$595,000

Land Area 491m<sup>2</sup> Floor Area 101m<sup>2</sup> Rates \$3,146

Price Land Area

Land Area Floor Area Rates Enquiries Over \$595,000

491m<sup>2</sup>

\$3,146