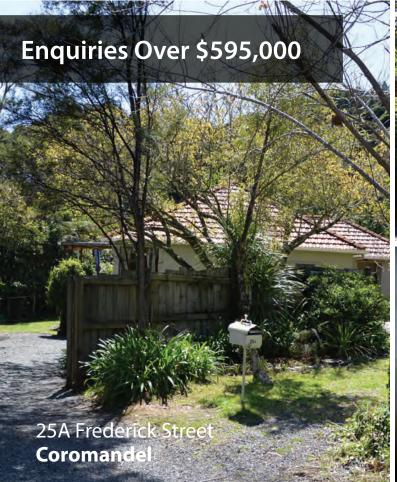

### 25A Frederick Street **Coromandel**

Price: Enquiries Over \$595,000

Land Area 491m<sup>2</sup> Floor Area 101m<sup>2</sup> Rates \$3,146

### **Character and Convenience**

This tidy, solid home could be a starter's dream or snapped up as an investment. Inside, you will be impressed by the polished rimu floors and deceptively large open-plan lounge-dining, flowing through to the kitchen.

There are two, sunny double bedrooms, and separate bathroom, toilet and good-sized laundry.

Outside, take your pick of the decks, there are 3 of them, which are nice and private, as this property is surrounded by trees, including many natives. All the decks catch the sun at various times during the day and you can hear the soothing flow of the stream on the boundary.

This home is fully fenced and so convenient to all the amenities. It is walking distance to Coromandel Town shops, cafes and school. There are lots of opportunities to add your own touches to enhance this already attractive property. There are not many properties on the market at this price, so be quick.