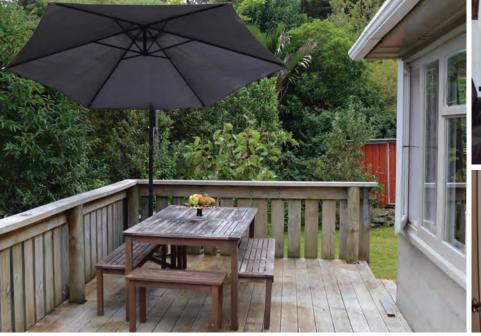

There are two, sunny double bedrooms, and separate bathroom, toilet and good-sized laundry.

Outside, take your pick of the decks, there are 3 of them, which are nice and private, as this property is surrounded by trees, including many natives. All the decks catch the sun at various times during the day and you can hear the soothing flow of the stream on the boundary.