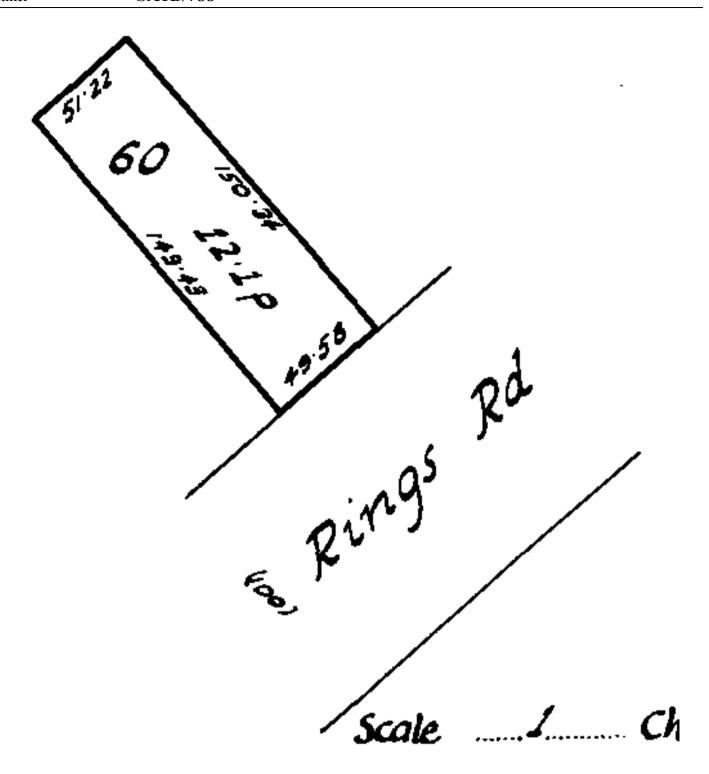

**Date Issued** 13 August 1962

**Estate** Fee Simple

Area 306 square metres more or less
Legal Description Allotment 60 Parish of Kapanga

**Registered Owners** 

Liza Visser

## **Property Details**

| Item              | Details                   |
|-------------------|---------------------------|
| Assessment Number | 105777                    |
| Valuation Number  | 04851-32601               |
| Legal Description | Allot 60 SO KAPANGA       |
| Situation Address | 687 Rings Road Coromandel |
| Region            | COROMANDEL                |
| Land Area         | 306m² (0.0306 Ha)         |
| Title             | CT-1B/788                 |
| Land Value        | \$250,000.00              |
| Improved Value    | \$390,000.00              |
| Capital Value     | \$640,000.00              |

Previous land value (LV) \$0.00

Previous capital value (CV) \$0.00

**Area (Ha)** 0.0306

Property category Residential-Dwelling-1990's-average

Improvements (KEY) DWG OI

**Legal property description**Allot 60 SO KAPANGA