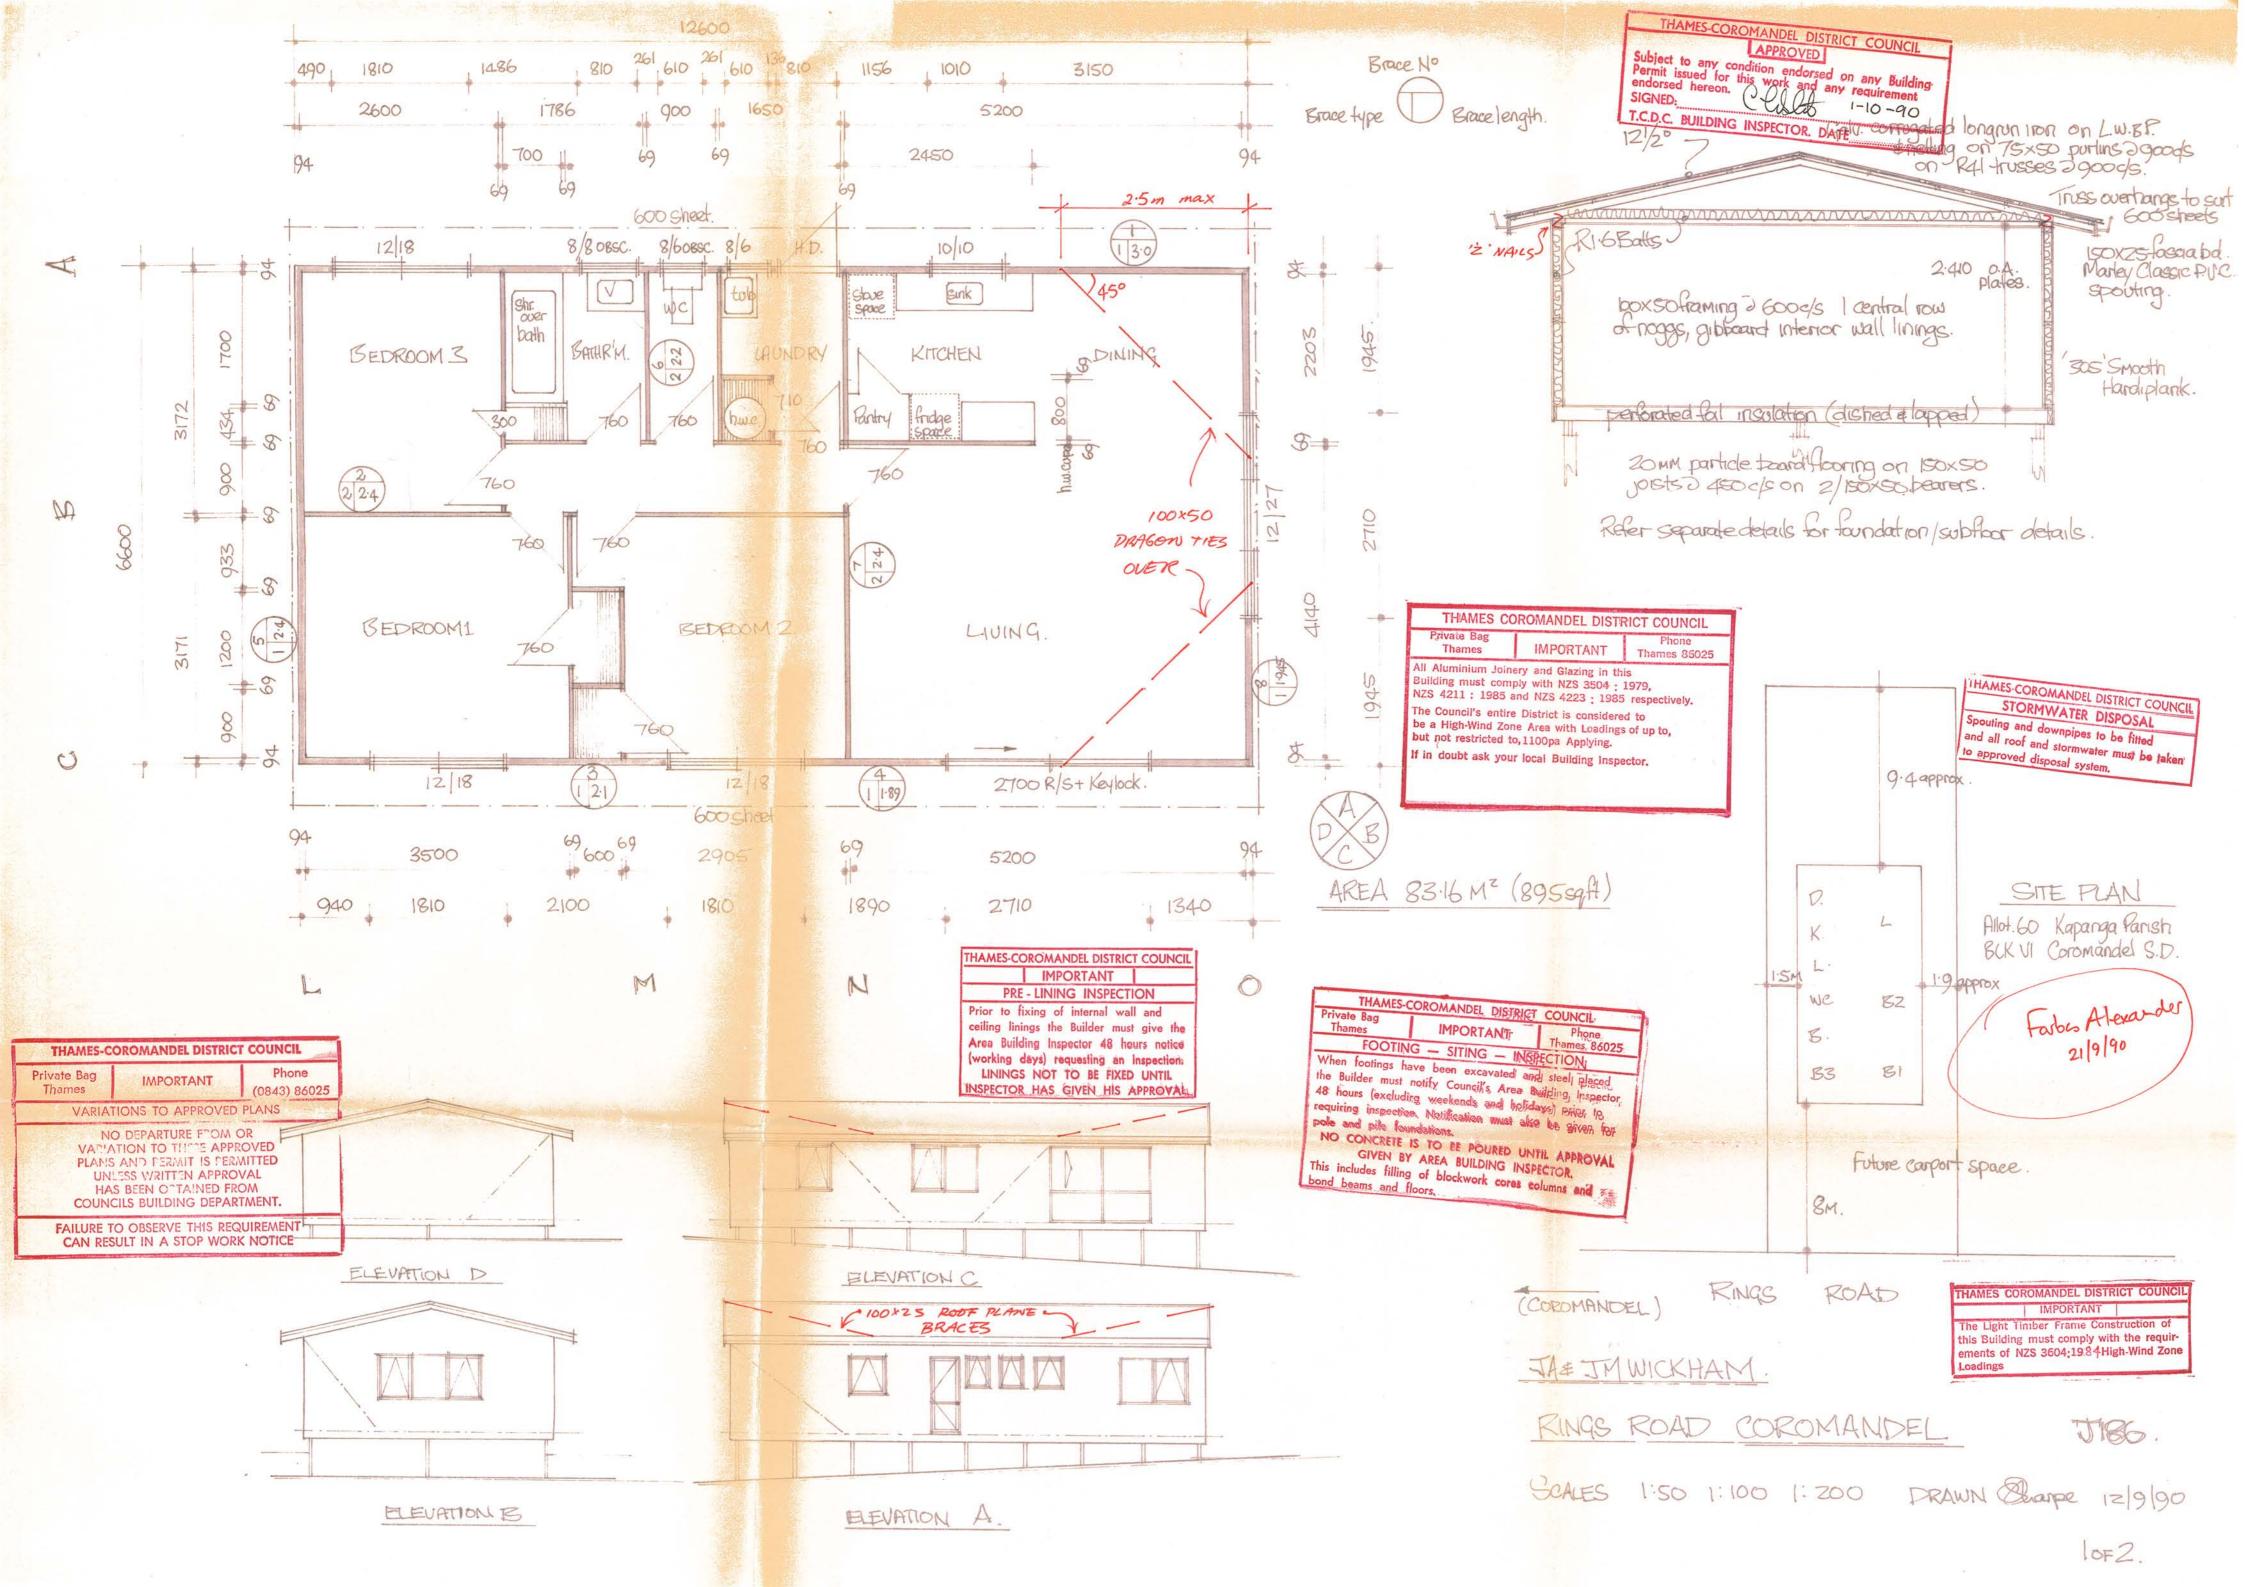

# **Character & Charm**

This Tidy 3-bedroom home with stylish updated bathroom and separate laundry has been tastefully renovated to a high standard.

Open plan lounge/dining and kitchen gives a nice spacious feel with a covered deck outside.

# 687 Rings Rd **Coromandel**

Price: Enquiries Over \$610,000

Land Area: 306m<sup>2</sup>
Floor Area: 83m<sup>2</sup>
Rates: \$3965

**Rateable value:** \$640000 on 2023-06-30

**View Online:** 

https://www.trinityrealestate.co.nz/property/687-rings-rd-coromandel/

## **Property Details**

| Item              | Details                   |
|-------------------|---------------------------|
| Assessment Number | 105777                    |
| Valuation Number  | 04851-32601               |
| Legal Description | Allot 60 SO KAPANGA       |
| Situation Address | 687 Rings Road Coromandel |
| Region            | COROMANDEL                |
| Land Area         | 306m² (0.0306 Ha)         |
| Title             | CT-1B/788                 |
| Land Value        | \$250,000.00              |
| Improved Value    | \$390,000.00              |
| Capital Value     | \$640,000.00              |