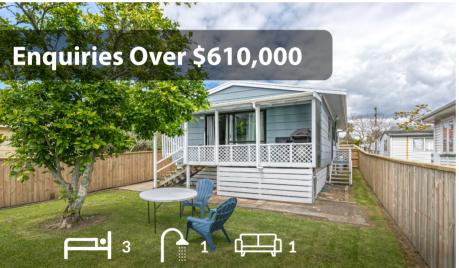

# 687 Rings Rd **Coromandel**

Price: Enquiries Over \$610,000

Land Area: 306m<sup>2</sup>
Floor Area: 83m<sup>2</sup>
Rates: \$3965

**Rateable value:** \$640000 on 2023-06-30

**View Online:** 

https://www.trinityrealestate.co.nz/property/687-rings-rd-coromandel/