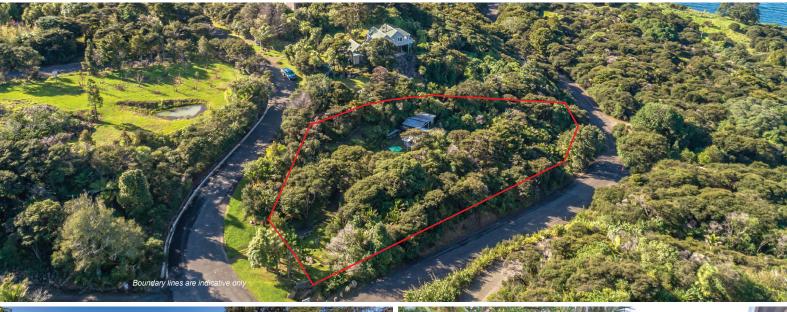

## **Be Tempted at Tuateawa**

This very desirable coastal bush section is a perfect spot for those wanting a private retreat with amazing ocean views and soothing ocean sounds. Very little traffic goes past here. You'll only hear the sound of the birds, the stream and the ocean.

The section is 2361 square metres, mostly bush but with a large level platform, suitable for building, with great views. There is the added bonus of a caravan, sheds and a carport. The current owners have lovingly carved out bush tracks so you can access the whole property, including a stream and a little waterfall, to enjoy the calming bush atmosphere. You will be delighted by the charming entrance, surrounded by native trees as you drive into your private piece of paradise.

Price: Enquiries Over \$550,000 Land Area: 2361m<sup>2</sup>