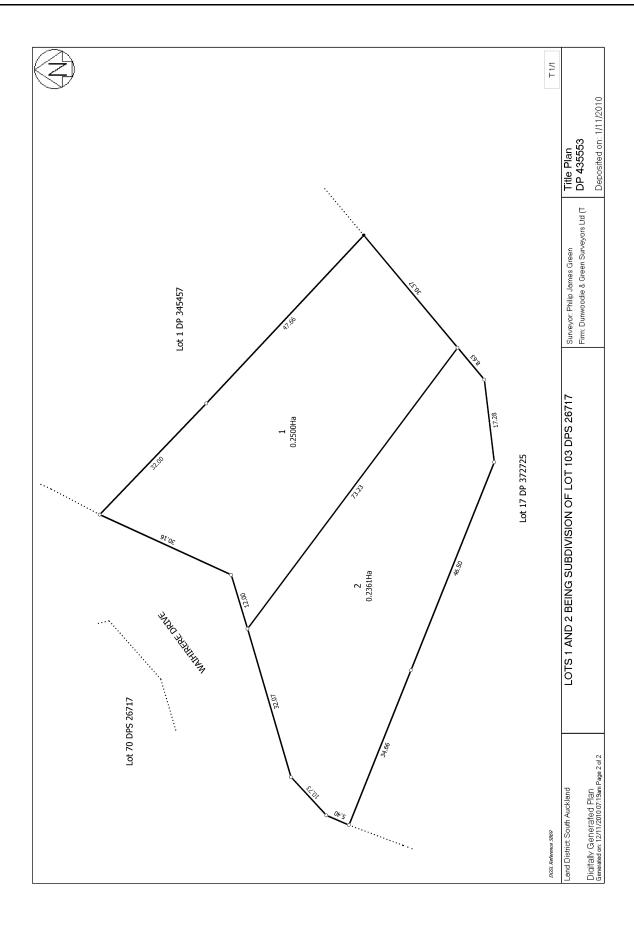

The section is 2361 square metres, mostly bush but with a large level platform, suitable for building, with great views. There is the added bonus of a caravan, sheds and a carport. The current owners have lovingly carved out bush tracks so you can access the whole property, including a stream and a little waterfall, to enjoy the calming bush atmosphere. You will be delighted by the charming entrance, surrounded by native trees as you drive into your private piece of paradise.

Price: Enquiries Over \$550,000 Land Area: 2361m<sup>2</sup>

**Prior References** SA26A/500

**Estate** Fee Simple

Area 2361 square metres more or less
Legal Description Lot 2 Deposited Plan 435553

**Registered Owners** 

Timothy William Rowbotham and Gilian Rowbotham