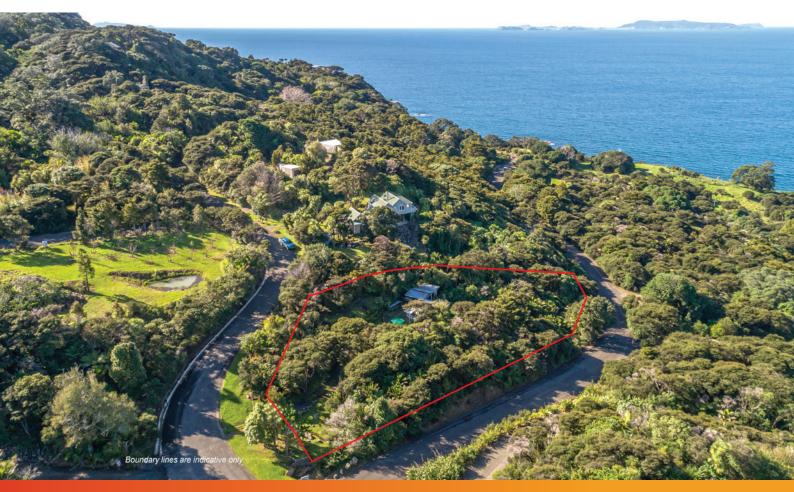

## **Be Tempted at Tuateawa**

This very desirable coastal bush section is a perfect spot for those wanting a private retreat with amazing ocean views and soothing ocean sounds. Very little traffic goes past here. You'll only hear the sound of the birds, the stream and the ocean.

The section is 2361 square metres, mostly bush but with a large level platform, suitable for building, with great views. There is the added bonus of a caravan, sheds and a carport. The current owners have lovingly carved out bush tracks so you can access the whole property, including a stream and a little waterfall, to enjoy the calming bush atmosphere. You will be delighted by the charming entrance, surrounded by native trees as you drive into your private piece of paradise.

Price: Enquiries Over \$550,000 Land Area: 2361m<sup>2</sup>