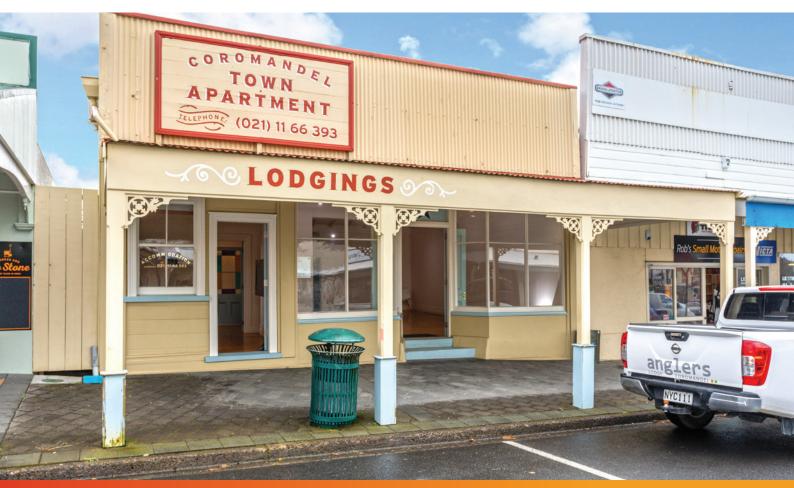

#### **Prime Position Coro**

This lovely heritage building has had a full renovation to a high standard, including the exterior cladding and wall framing replaced, new bearers, new wiring and plumbing, and a fire wall erected between the shop and the accommodation. The floor has been lifted and new piling completed and then the flooring totally replaced with the very attractive American red oak. The shop and accommodation are completely separate, with 2 entrances. So, you could have a home and income, or rental income from both.

The shop has a good-sized floor area and window-frontage, with a bathroom and kitchen included. Being right in the centre of town, means that there is a high volume of foot traffic going past daily. There is also a garage at the back which could be used for shop storage.

The accommodation is cute and chic with an attractive courtyard at the side. It comes with two heat pumps and a TV mounted on the wall. Very handy to all Coromandel Town amenities. Just a few steps the nearest café or restaurant. Both the shop and accommodation have been modernised.

including new windows and doors, all still in keeping with the authenticity of the original building.

This is a very impressive land and building package, with the opportunity to take over before the busy holiday season, with vacant possession in place at the moment.