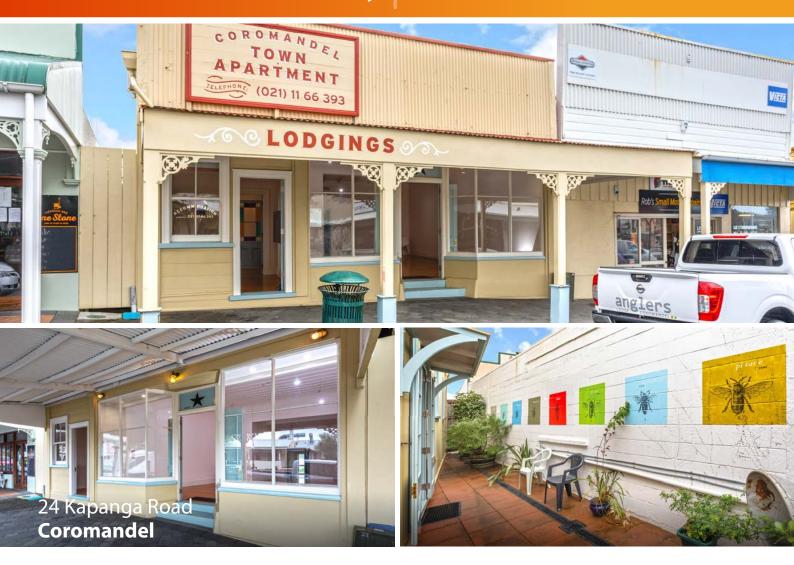

# **24 Kapanga Road**Coromandel

**M:** 0275 777 424

**E:** rob.keatley@trinitynetwork.co.nz

The documents provided in this information pack are review copies only, many provided by third parties and may not be current or complete. The records and reports are subject to update at any time. The information contained is therefore only being provided for basic introductory purposes and should not be relied upon by purchasers. Purchasers are encouraged to obtain their own copies of any records and seek independent legal and professional advice.

#### **Prime Position Coro**

This lovely heritage building has had a full renovation to a high standard, including the exterior cladding and wall framing replaced, new bearers, new wiring and plumbing, and a fire wall erected between the shop and the accommodation. The floor has been lifted and new piling completed and then the flooring totally replaced with the very attractive American red oak. The shop and accommodation are completely separate, with 2 entrances. So, you could have a home and income, or rental income from both.

The shop has a good-sized floor area and window-frontage, with a bathroom and kitchen included. Being right in the centre of town, means that there is a high volume of foot traffic going past daily. There is also a garage at the back which could be used for shop storage.

The accommodation is cute and chic with an attractive courtyard at the side. It comes with two heat pumps and a TV mounted on the wall. Very handy to all Coromandel Town amenities. Just a few steps the nearest café or restaurant. Both the shop and accommodation have been modernised.