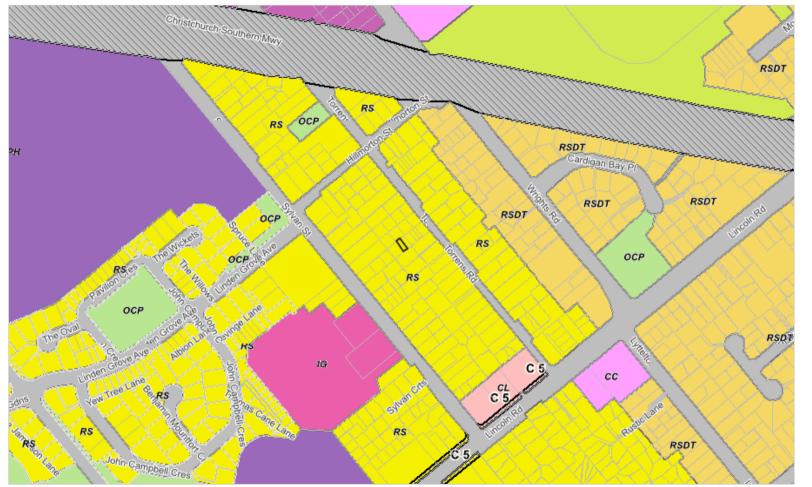

### 6/33 Torrens Road Property Search Results

The information below is relevant to the selected property. Click on the blue text below for more details.

Zone

Residential Suburban Zone

## Map Legend

#### Land Use Zones

Labels

Zone Labels

Zone

Commercial Core Zone CC

Commercial Local Zone

Commercial Office Zone

**Industrial General Zone** 

Industrial Heavy Zone

OCP **Open Space Community Parks** 

Open Space Metropolitan Facilities OMF

Open Space Water and Margins

Residential Suburban Zone

Residential Suburban Density RSDT

Transition Zone

Specific Purpose (Hospital) Zone

Specific Purpose (School) Zone

Transport Zone

#### Designation

This property is on the following planning maps: H23, 38

The Property Search function is a tool to assist with navigating to particular properties or areas. The data used in the Property Search tool has been derived from the planning maps. All due care has been taken by the Christchurch City Council to ensure the information is accurate and reflects the information on the planning maps. However, the information and maps shown through the Property Search function are not the planning maps themselves. Users are recommended to refer also to the planning maps. The Property Search function page provides a direct link to the planning maps at the bottom of the information relevant to the property.