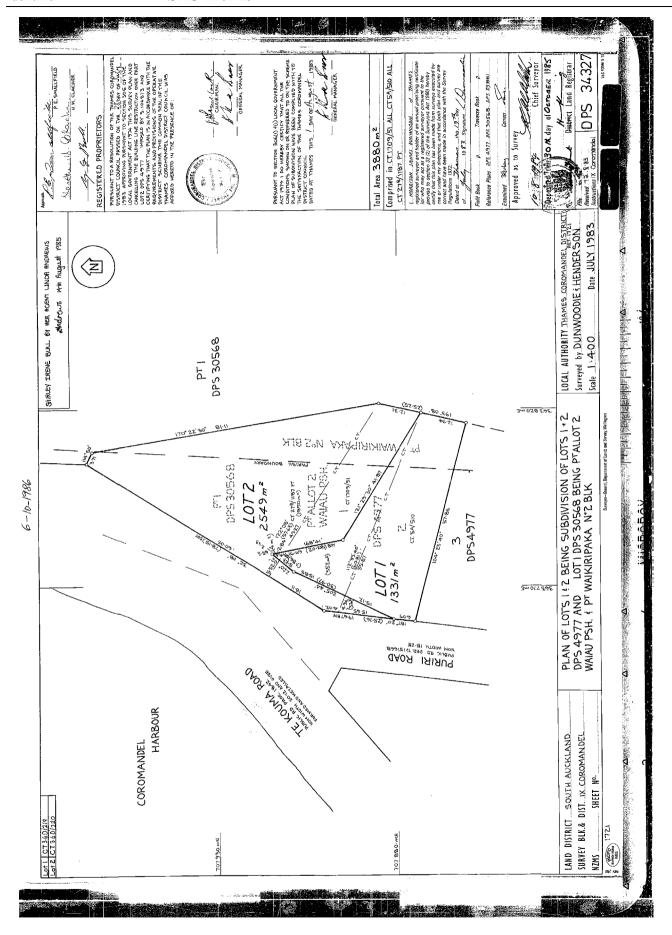

#### RECORD OF TITLE UNDER LAND TRANSFER ACT 2017 FREEHOLD

Guaranteed Search Copy issued under Section 60 of the Land Transfer Act 2017

R.W. Muir Registrar-General of Land

Identifier SA34D/219

Land Registration District South Auckland

**Date Issued** 30 October 1985

**Prior References** 

SA1709/51 SA27B/1187 SA5A/510

**Estate** Fee Simple

Area 1331 square metres more or less

Legal Description Lot 1 Deposited Plan South Auckland

34327

**Registered Owners** 

Eric Steven Johnston as to a 1/2 share Sandra Joy Jackson as to a 1/2 share

**Interests** 