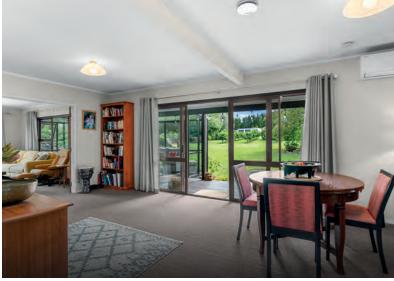

The four-bedroom, two-bathroom home features a conservatory and large master suite with deck access. A wood fire and heat pump ensure cosy living, with options for outdoor enjoyment on covered decks. A triple-bay high-span shed includes a studio space and 3-phase power, alongside a double garage.