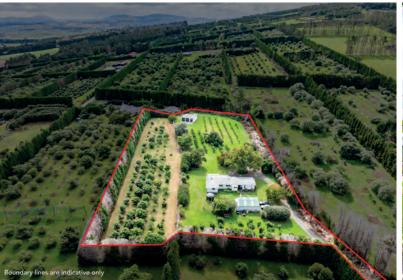

# **Opportunity Knocks - Reap the Rewards**

This property is perfect for lifestylers seeking self-sufficiency as well as potential additional income.

Rich volcanic soil supports abundant avocado and Seville orange crops, catering to niche markets. There are citrus, banana, and fruit trees, garden beds, and a greenhouse for keen gardeners. With access to the Maungatapere Water Scheme and water tanks, ample water is available.

## 70 Norris Road Maungatapere

Price: For Sale Deadline Treaty

Land Area: 15.705m<sup>2</sup> Floor Area: 170m<sup>2</sup>

**View Online:** 

www.trinityrealestate.co.nz/property/ opportunity-knocks-reap-the-rewards **Open Home:** 