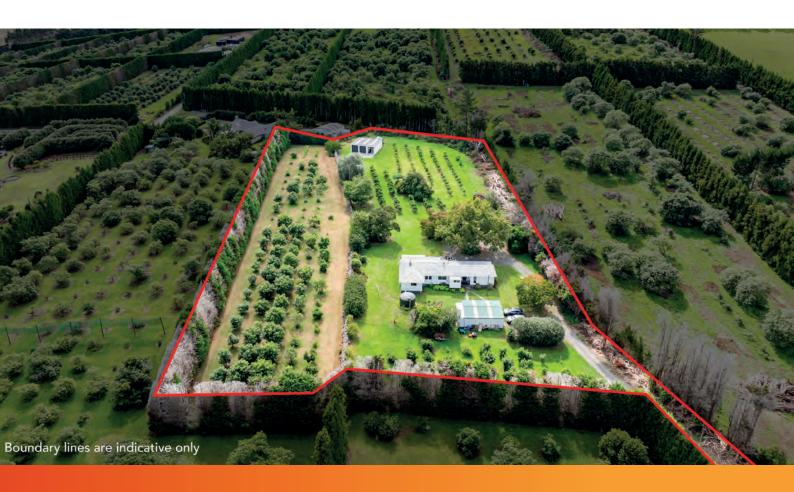

# **Opportunity Knocks - Reap the Rewards**

This property is perfect for lifestylers seeking self-sufficiency as well as potential additional income.

Rich volcanic soil supports abundant avocado and Seville orange crops, catering to niche markets. There are citrus, banana, and fruit trees, garden beds, and a greenhouse for keen gardeners. With access to the Maungatapere Water Scheme and water tanks, ample water is available.

The four-bedroom, two-bathroom home features a conservatory and large master suite with deck access. A wood fire and heat pump ensure cosy living, with options for outdoor enjoyment on covered decks. A triple-bay high-span shed includes a studio space and 3-phase power, alongside a double garage.

## 70 Norris Road Maungatapere

Price: For Sale Deadline Treaty

Land Area: 15.705m<sup>2</sup> Floor Area: 170m<sup>2</sup>

**View Online:** 

www.trinityrealestate.co.nz/property/ opportunity-knocks-reap-the-rewards **Open Home:** 